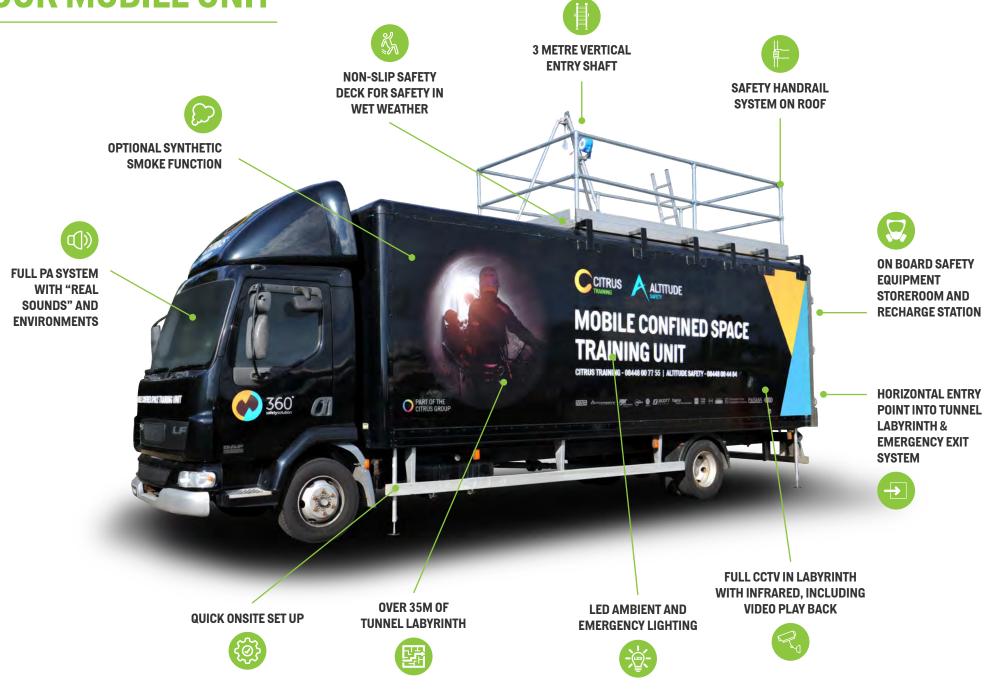

#### THE UNIT IN DETAIL

- Quick onsite set up
- Over 35 metres of tunnel labyrinth
- 3 metre vertical entry shaft
- Horizontal entry point into tunnel labyrinth
- Full PA system with "real sounds" and environments
- Optional synthetic smoke function

- Full CCTV in labyrinth with infrared, including video play back
- Emergency exit system
- LED ambient and emergency lighting
- Safety handrail system on roof
- Non-slip safety deck for safety in wet weather
- On board safety equipment storeroom and recharge station