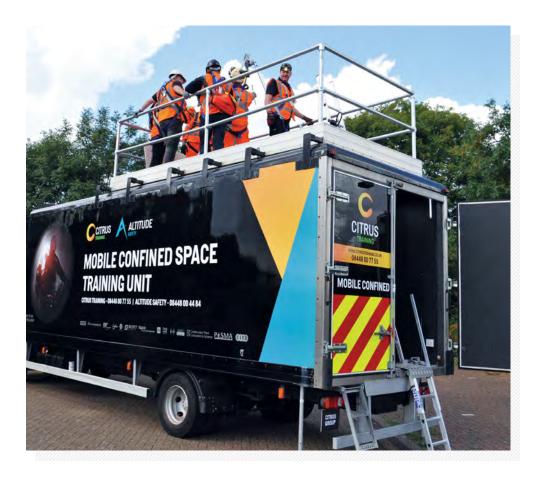

## **OUR MOBILE UNIT**

#### THE UNIT IN DETAIL

- Quick onsite set up
- Over 35 metres of tunnel labyrinth
- 3 metre vertical entry shaft
- Horizontal entry point into tunnel labyrinth
- Full PA system with "real sounds" and environments
- Optional synthetic smoke function