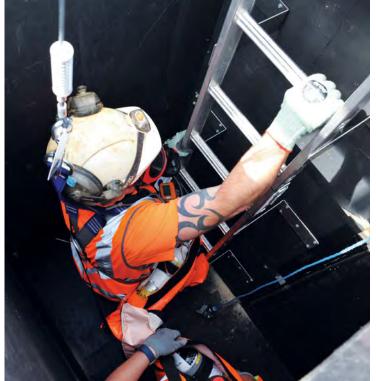

#### THE UNIT IN DETAIL

- Quick onsite set up
- Over 35 metres of tunnel labyrinth
- 3 metre vertical entry shaft
- Horizontal entry point into tunnel labyrinth
- Full PA system with "real sounds" and environments
- Optional synthetic smoke function

- Full CCTV in labyrinth with infrared, including video play back
- Emergency exit system
- LED ambient and emergency lighting
- Safety handrail system on roof
- Non-slip safety deck for safety in wet weather
- On board safety equipment storeroom and recharge station

## **OUR MOBILE UNIT**